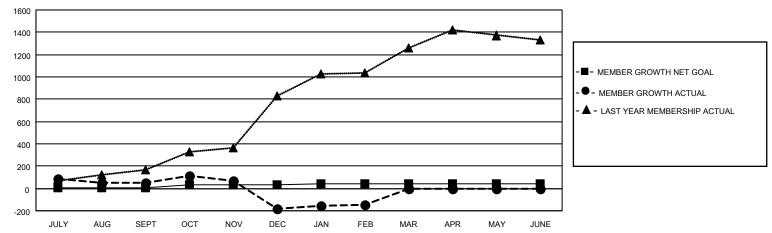

## MONTHLY MEMBERSHIP PROGRESS REPORT

LOCATION INDIA District 3232F1 Results as of: 2/28/2022

| Clubs                 |               |           |               | Members               |                        |                         |                                                    |
|-----------------------|---------------|-----------|---------------|-----------------------|------------------------|-------------------------|----------------------------------------------------|
| RESULTS FOR 2021-2022 |               |           |               | RESULTS FOR 2021-2022 |                        |                         |                                                    |
| QUARTER               | NEW CLUB GOAL | NEW CLUBS | DROPPED CLUBS | QUARTER MEME          | BER GROWTH NET<br>GOAL | MEMBER GROWTH<br>ACTUAL | DROPPED<br>MEMBERS ACTUAL<br>(including transfers) |
| JULY/AUG/SEPT         | 10            | 5         | 4             | JULY/AUG/SEPT         | 10                     | 198                     | 144                                                |
| OCT/NOV/DEC           | 5             | 6         | 5             | OCT/NOV/DEC           | 25                     | 282                     | 514                                                |
| JAN/FEB/MAR           | 5             | 1         | 6             | JAN/FEB/MAR           | 10                     | 121                     | 40                                                 |
| APR/MAY/JUNE          | 0             | 0         | 0             | APR/MAY/JUNE          | 0                      | 0                       | 0                                                  |

## GOALS AND ACTUAL MEMBERS CUMULATIVE

| DROPPED CLUBS: 15 |     | 69 CLUBS OF 150 ADDED 1 OR<br>MORE NEW MEMBERS | GENDER DISTRIBUTION                   |                |  |
|-------------------|-----|------------------------------------------------|---------------------------------------|----------------|--|
|                   |     | MORE NEW MEMBERS                               | MALE                                  | 2,518 (61.58%) |  |
|                   |     |                                                | FEMALE                                | 1,571 (38.42%) |  |
| DROPPED MEMBERS   |     |                                                | NON BINARY                            | 0 (0.00%)      |  |
|                   | 40  |                                                | PREFER NOT TO ANSWER                  | 0 (0.00%)      |  |
| DECEASED          | 13  |                                                |                                       |                |  |
| CLUB CANCELLED    | 181 | CLICK HERE FOR CUMULATIVE                      | TOTAL FAMILY UNIT MEMBERS 2,468       |                |  |
| OTHER             | 504 | MEMBERSHIP DATA                                |                                       |                |  |
| TOTAL             | 698 |                                                | FAMILY MEMBERS PAYING HALF DUES 1,566 |                |  |
|                   |     |                                                |                                       |                |  |