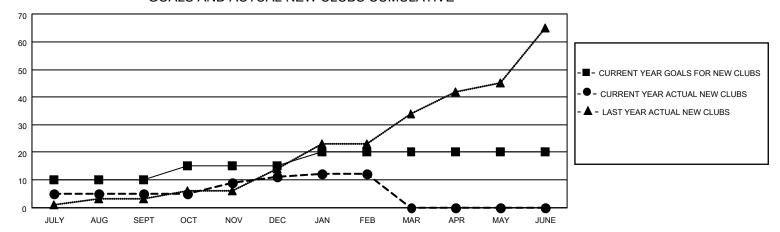

## MONTHLY MEMBERSHIP PROGRESS REPORT

LOCATION INDIA District 3232F1 Results as of: 2/28/2022

| Clubs                 |               |           |               | Members               |                        |                         |                                                    |
|-----------------------|---------------|-----------|---------------|-----------------------|------------------------|-------------------------|----------------------------------------------------|
| RESULTS FOR 2021-2022 |               |           |               | RESULTS FOR 2021-2022 |                        |                         |                                                    |
| QUARTER               | NEW CLUB GOAL | NEW CLUBS | DROPPED CLUBS | QUARTER MEME          | BER GROWTH NET<br>GOAL | MEMBER GROWTH<br>ACTUAL | DROPPED<br>MEMBERS ACTUAL<br>(including transfers) |
| JULY/AUG/SEPT         | 10            | 5         | 4             | JULY/AUG/SEPT         | 10                     | 198                     | 144                                                |
| OCT/NOV/DEC           | 5             | 6         | 5             | OCT/NOV/DEC           | 25                     | 282                     | 514                                                |
| JAN/FEB/MAR           | 5             | 1         | 6             | JAN/FEB/MAR           | 10                     | 121                     | 40                                                 |
| APR/MAY/JUNE          | 0             | 0         | 0             | APR/MAY/JUNE          | 0                      | 0                       | 0                                                  |

## GOALS AND ACTUAL NEW CLUBS CUMULATIVE